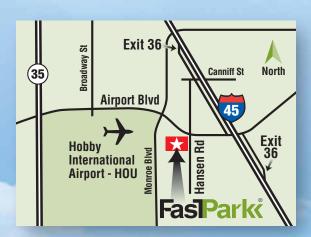

#### **Fast Park Hobby Directions:**

US 1-45 S: Take exit 36 toward Airport Blvd/College Ave. Merge onto Gulf Fwy. Turn right onto Canniff St. Turn left onto Hansen Rd. Continue to 8202 Hansen Rd. we are located on the right.

US I-45 N: Take exit 36 toward Airport Blvd/College Ave. Merge onto Gulf Fwy. Use the left 2 lanes to turn left onto Airport Blvd. Turn left onto Hansen Rd. We are located on the right.