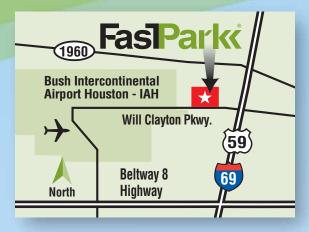

#### **Fast Park Bush Directions:**

US 59: (North of Beltway 8, South of FM 1960) Take the Bush Intercontinental Airport – Will Clayton Pkwy. Exit heading West. We are located on the right (North) side approximately one mile West of US–59.